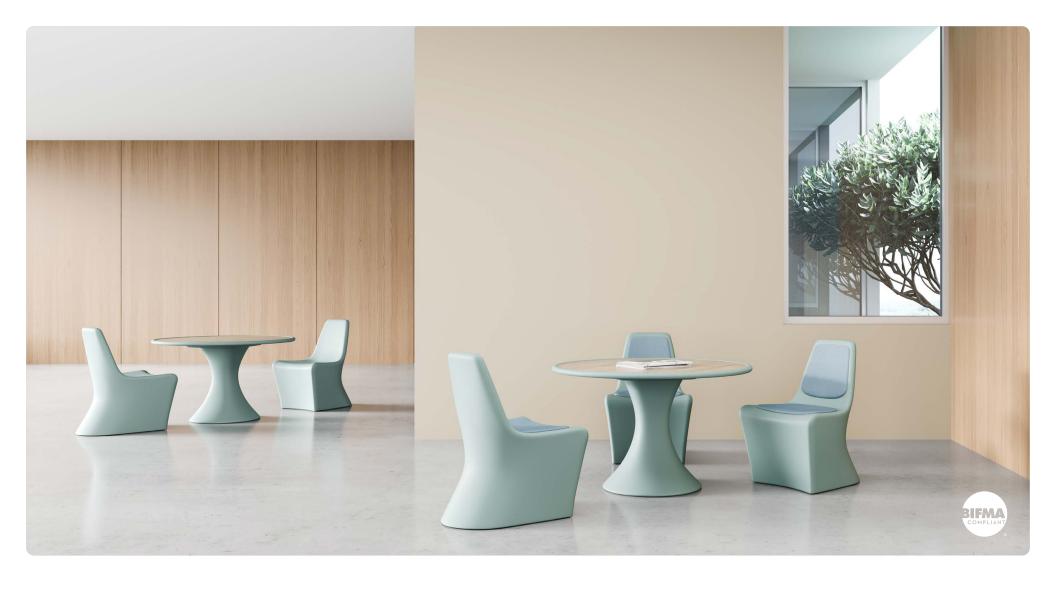

# Flo Dining Collection

Comfort meets durability when dining with our Flo Chair and Table Series for Behavioral Health. Offering beautiful organic lines and a soothing color palette, Flo provides a calming aesthetic that invites users to relax while dining safely in an intensive use space.

### CHAIR FEATURES -

- Stain-resistant, seamless and easy to clean
   Corners and edges rounded for increased safety
- · Ligature resistant
- · Ergonomically designed for comfort
- · Replaceable back and seat pads (recommended for supervised spaces)
- $\cdot$  Seating engineered to exceed BIFMA testing requirements
- · Complies with UL94 HB and CAL117-2013 flammability standards

## TABLE FEATURES -

- $\cdot\,$  Stain-resistant, seamless and easy to clean
- · Corners and edges rounded for increased safety
- · Ligature resistant
- · Metal-to-metal connections
- · Heavy duty construction for superior strength
- · Laminate top surface
- · Pick-resistant polyurethane no-drip edge
- · Tamper-resistant hardware