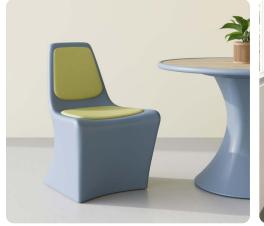

# Flo Dining Collection

Comfort meets durability when dining with our Flo Chair and Table Series for Behavioral Health. Offering beautiful organic lines and a soothing color palette, Flo provides a calming aesthetic that invites users to relax while dining safely in an intensive use space.

### CHAIR FEATURES -

- Stain-resistant, seamless and easy to clean
   Corners and edges rounded for increased safety
- · Ligature resistant
- · Ergonomically designed for comfort
- · Replaceable back and seat pads (recommended for supervised spaces)
- $\cdot$  Seating engineered to exceed BIFMA testing requirements
- · Complies with UL94 HB and CAL117-2013 flammability standards