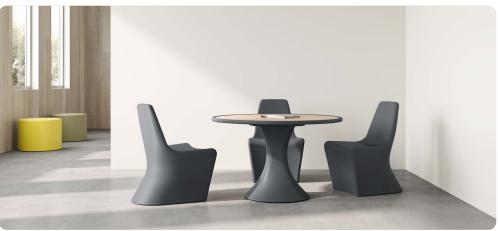

# Flo Dining Collection

Comfort meets durability when dining with our Flo Chair and Table Series for Behavioral Health. Offering beautiful organic lines and a soothing color palette, Flo provides a calming aesthetic that invites users to relax while dining safely in an intensive use space.

### CHAIR FEATURES -

- Stain-resistant, seamless and easy to clean
   Corners and edges rounded for increased safety
- · Ligature resistant
- · Ergonomically designed for comfort
- · Replaceable back and seat pads (recommended for supervised spaces)
- $\cdot$  Seating engineered to exceed BIFMA testing requirements
- · Complies with UL94 HB and CAL117-2013 flammability standards

## TABLE FEATURES -

- $\cdot\,$  Stain-resistant, seamless and easy to clean
- · Corners and edges rounded for increased safety
- · Ligature resistant
- · Metal-to-metal connections
- · Heavy duty construction for superior strength
- · Laminate top surface
- · Pick-resistant polyurethane no-drip edge
- · Tamper-resistant hardware