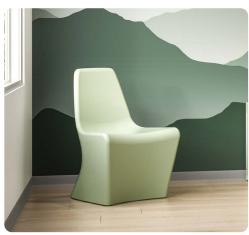

# Flo Dining Collection

Comfort meets durability when dining with our Flo Chair and Table Series for Behavioral Health. Offering beautiful organic lines and a soothing color palette, Flo provides a calming aesthetic that invites users to relax while dining safely in an intensive use space.

#### STATEMENT OF LINE -

FLC121A
Dining Chair
W 23.75 D 27.5 H 34.5
Seat W 23.75 D 18.5 H 19

FLC121A-U

Dining Chair, upholstered pads W 23.75 D 27.5 H 34.5 Seat W 23.75 D 18.5 H 19

FLTR42-U Round 42" Table W 42 D 42 H 29.25